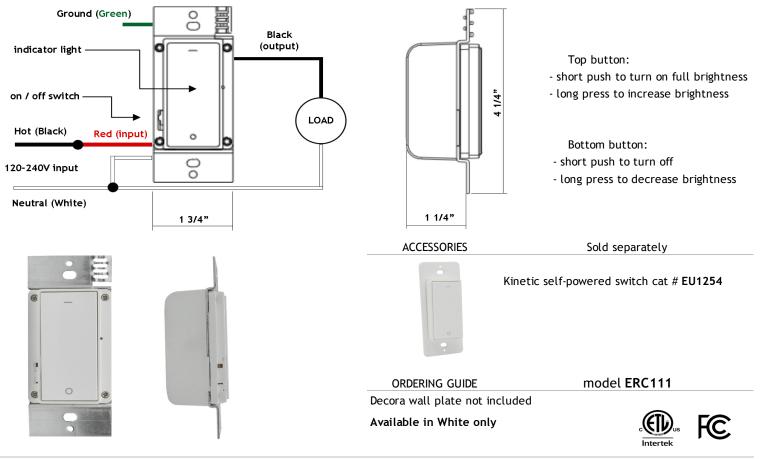

## FEATURES & BENEFITS

No hub needed

Installs like regular single pole dimmer, neutral wire required Can be paired with up to 10 remote kinetic switches Controlled via:

- push button

- kinetic self-powered remote switch cat # EU1254
- phone app "Kinetic Switch", WiFi 2.4 GHz needed
- voice control with most smart speakers

**INSTALLATION & DIMENSIONS** 

## Maximum LoadLED / CFL 200 WMaximum LoadIncandescent 250 WWireless CommunicationWiFi 2.4GHzRF 902 MHz100 ft (30m) indoorKinetic Remote Distance100 ft (30m) indoorPairing Capacitymaximum of 10 kinetic switches pairedOperating Temperature-15°C to + 45°C (5°F to 113°F)