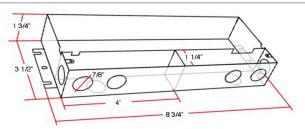

#### WIRING DIAGRAM

Wiring diagrams of dimmer manufacturer superseed the below

**DIMENSIONS:** 

8 3/4" x 3 1/2" x 1 3/4"

| Project:  |  |  |
|-----------|--|--|
| Location: |  |  |
| Qty:      |  |  |
| Notes:    |  |  |