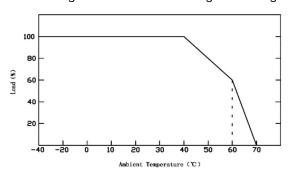

Derating Curve - Load according to this diagram

ORDERING GUIDE

SMT-024-096VTHV2

COMPLIANCE

Class 2, Class P LED Driver, Type HL