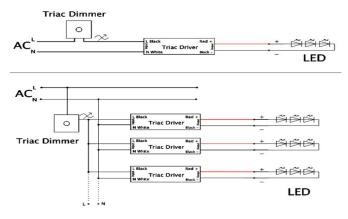

#### WIRING DIAGRAM

Wiring diagrams of dimmer manufacturer superseed the below

**DIMENSIONS:** 

8 3/4" x 3 1/2" x 1 3/4"

| Project:  |  |  |
|-----------|--|--|
| Location: |  |  |
| Qty:      |  |  |
| Notes:    |  |  |