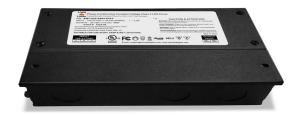

### **DESCRIPTION**

24V Class 2 Power Supply 96W with Built-in Wiring Chambers for Line and Low Voltage Connections