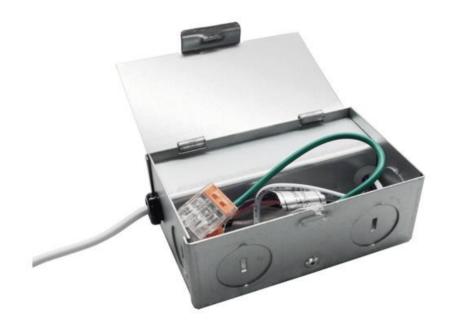

## **DESCRIPTION**

120-277V Input Driver in Connection Box 0-10V Dimmmable for Light By Lotus 15W Models 2 prong.

Connection box wire capacity: Maximum of 4 No 12 AWG or 5 No 14 AWG c ETL us certified as recognized component.

## **COMPATIBLE FIXTURES**

LED-2-S15W (single CCT & DTW)
AD-LED-4-S15W (All CCTs - single and selectable)

LED-6-S15W-3K-FG-WH (single CCT only)

**ORDERING GUIDE** 

model # HBL015-AW-10-01L

Input: White (Neutral) & Black (Hot) wires with quick connectors. Connect to 120V - 277V AC according to the Dimmer Manufacturer's Instructions.

Output: White cable with 2 prong screw-in connector. Connect to compatible Light By Lotus fixtures from the list above

**0-10V contol wires**: Grey (-) and Purple (+). Connect to dimming or control system 0-10V only. DO NOT CONNECT TO LINE VOLTAGE. If you short the Grey and Purple wires the fixture would be turned off.