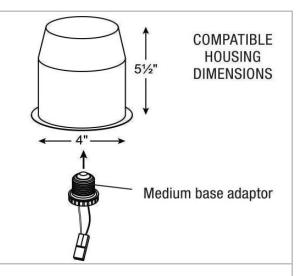

## **INSTALATION INSTRUCTIONS**

- Secure the butterfly clips to the luminaire with the two screws provided.
- Butterfly clips
- 2. Secure the medium based adapter into socket in recessed housing.

Ground wire