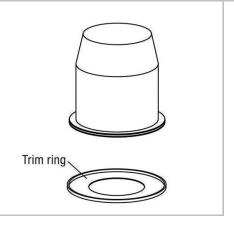

Center the luminaire in recessed housing.
 Install the trim ring by placing the metal size towards the luminaire.
 The magnets on the luminaire will secure the trim ring in place.

**ORDERING GUIDE** 

model # RK-4M