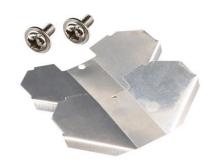

## **INSTALATION INSTRUCTIONS**

- Secure the butterfly clips to the luminaire with the two screws provided.
- Butterfly clips
- 2. Secure the medium based adapter into socket in recessed housing.

Ground wire