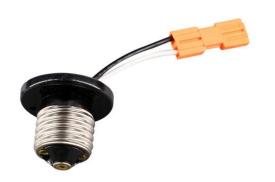

## **INSTALATION INSTRUCTIONS**

- Secure the butterfly clips to the luminaire with the two screws provided.
- Butterfly clips
- 2. Secure the medium based adapter into socket in recessed housing.

Ground wire