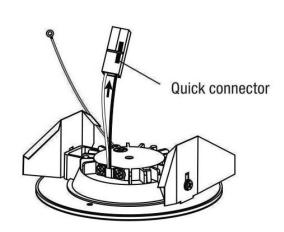

3. Insert the wires from the luminaire to the quick connector.

Connect the live (black) wire to the marked slot of the quick connector.

4. Connect the ground wire (yellow-green) by securing the terminal ring to the recessed housing using the provided self tapping screw. Use 1/8" drill bit to drill hole on the recessed housing. Plug in the male and female parts of the connector.