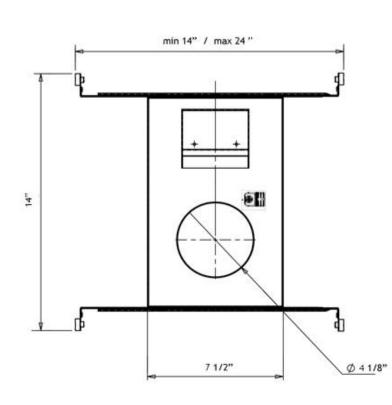

#### **DESCRIPTION**

The FRP4 is designed for new construction or renovations where the ceiling framing is exposed. It comes with bars adjustable from 14" to 24" to precisely fit joist spacing and is made from sturdy steel for residential, commercial and industrial installations. To be used with Lotus LED Lights compatible fixtures listed on the right.

### CEILING CUTOUT - 4 1/8"