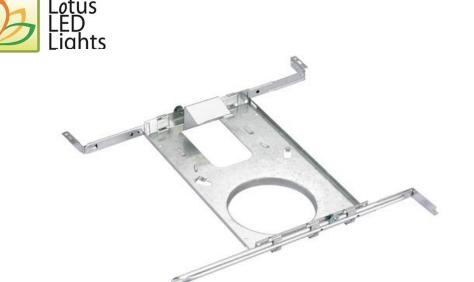

#### **DESCRIPTION**

The FRP4 is designed for new construction or renovations where the ceiling framing is exposed. It comes with bars adjustable from 14" to 24" to precisely fit joist spacing and is made from sturdy steel for residential, commercial and industrial installations. To be used with Lotus LED Lights compatible fixtures listed on the right.

#### **FEATURES**

Designed with a ½" flange for precise drywall installation and to protect the drywall from damage during installation or removal of the fixtures. This rough-in plate has a driver-connection box mounting bracket to comply with the latest code and allows completion of the electrical wiring before the drywall is installed, thereby saving time and money. The driver can be pulled through the hole in case it needs to be serviced later. A cable strap keeps the connection box cable from being damaged when the hole is cut.

#### **MOUNTING**

Measure the desired location for the light fixture. Install the FRP4 by screwing each bar hanger leg to the ceiling framing. Adjust to the desired location and tighten the included bar hanger screws so the rough-in plate will not move during drywall installation. After all cables are installed slide the connection box into the mounting clip.