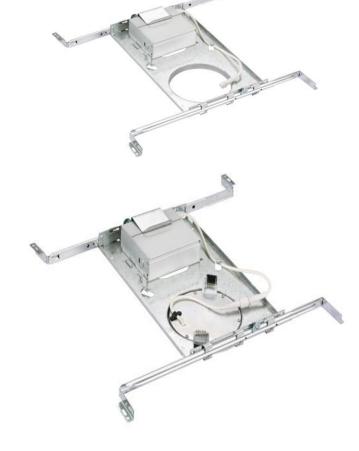

#### **MOUNTING**

Measure the desired location for the light fixture. Install the FRP4 by screwing each bar hanger leg to the ceiling framing. Adjust to the desired location and tighten the included bar hanger screws so the rough-in plate will not move during drywall installation. After all cables are installed slide the connection box into the mounting clip.

Secure the white low voltage cable of the driver output into the cable to avoid damaging the cable when cutting the drywall hole. At time of fixture installation simply reach your hand through the opening and pull the driver cable through. Connect the driver cable and fixture cable, push up the springs and clip the light fixture into the ceiling.