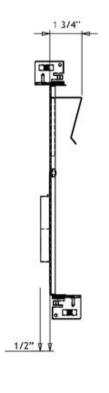

#### **FEATURES**

Designed with a ½" flange for precise drywall installation and to protect the drywall from damage during installation or removal of the fixtures. This rough-in plate has a driver-connection box mounting bracket to comply with the latest code and allows completion of the electrical wiring before the drywall is installed, thereby saving time and money. The driver can be pulled through the hole in case it needs to be serviced later. A cable strap keeps the connection box cable from being damaged when the hole is cut.