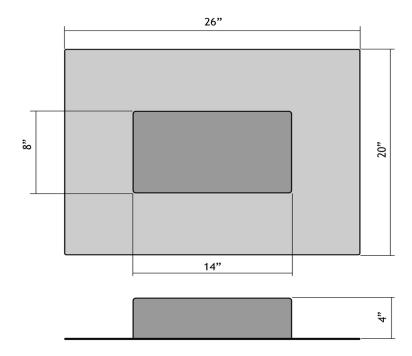

## FEATURES & BENEFITS

Exceeds code requirements. Rated 90°C

Prevents air leaks into attics above insulated ceilings by sealing the holes opened in the vapor barrier when installing recessed lights

DIMENSIONS: Outside: 26" x 20" Boot: 14" x 8" x 4" ORDERING GUIDE