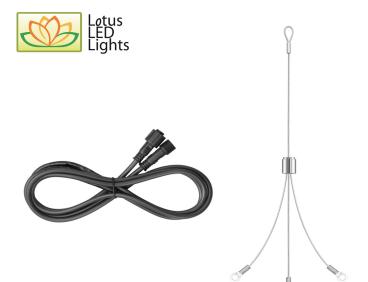

Pendant Mount Kit for Models LL8R and LL10R Includes aircraft cable and 6 ft extension between the driver and light fixture

## INSTALLATION INSTRUCTIONS

Remove the 3 mounting clips on the fixture for recessed installations. Mount the aircraft cable on the same holes and secure it with the screws from the mounting clips.

Connect the extension cable between the light fixture and the driver.

Attach aircraft cable to a secure mounting.

Mount driver on the ceiling.