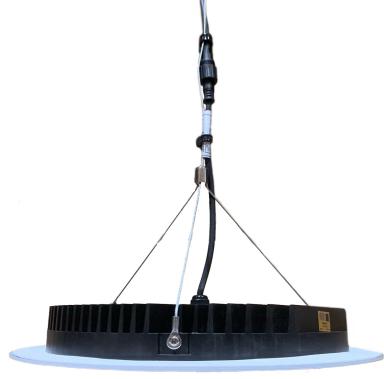

## INSTALLATION INSTRUCTIONS

Remove the 3 mounting clips on the fixture for recessed installations. Mount the aircraft cable on the same holes and secure it with the screws from the mounting clips.

Connect the extension cable between the light fixture and the driver.

Attach aircraft cable to a secure mounting.

Mount driver on the ceiling.

## **COMPATIBLE FIXTURES**

- LL8R
- LL10R

ORDERING GUIDE

cat # PMK810