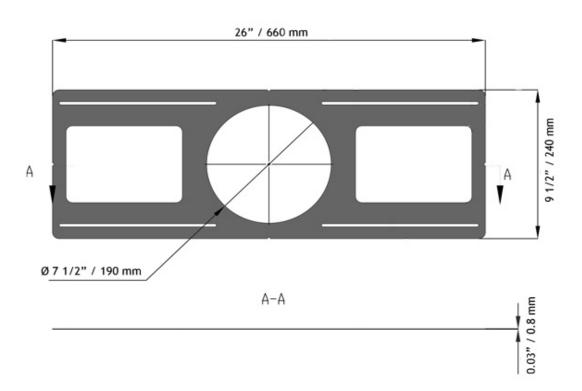

### **FEATURES**

Made from galvanized steel, 26" long to fit joists up to 24" apart. Plate has alignment notches.

### MOUNTING

Fix the plate with screws (not supplied) through the mounting slots.