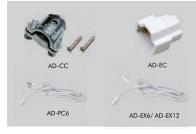

| Romex Connector        |                                                                           |
|------------------------|---------------------------------------------------------------------------|
| AD-CC                  | Cable connector with screws for hardwired connection                      |
| End to End Connector   |                                                                           |
| AD-EC                  | 3-prong grounded male/female connector                                    |
| Plug-in Power Cord     |                                                                           |
| AD-PC6                 | 6ft 120V AC power cord with 3-prong grounded plug and power connector     |
| Linking Extension Cord |                                                                           |
| AD-EX6                 | 6" Jumper(linking) cables for LED 3-Complete with male/female connectors  |
| AD-EX12                | 12" Jumper(linking) cables for LED 3-Complete with male/female connectors |