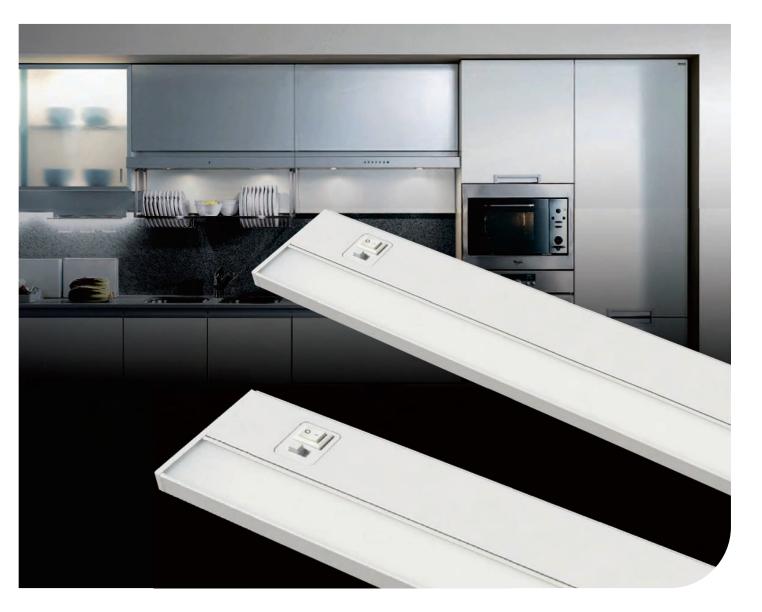

# LED Under Cabinet Light

3 CCT Switchable & Dimmable

With these versatile fixtures you can create the perfect lighting setting in your home by controlling the desired Color Temperature and Brightness level Ideal for kitchen counters, workshops, home offices, back bars, butler's pantries, retail areas, display areas, entertainment centers, etc. Model # UCL-1001

#### **Features**

- Features a slide switch that adjusts to 3 ideal color temperature; 2700K, 3000K or 4000K and a rocker switch ON and OFF. Smooth dimming from 100% to 10% with most Leviton & Lutron LED dimmers
- Slim 1" extruded aluminum profile
- Powder coated aluminum housing is sturdy and durable
- Modular design for maximum flexibility and quick installation
- Can be linkable up to 350W using the supplied internal straight connector or optional jumper cords
- Color rendering index: 9050,000 hours average life