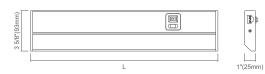

## **Dimensions**

### Length

L: 8"(203mm) / 16"(406mm) / 24"(610mm) / 32"(813mm)

| Picture     | Model                                 | Description                                       |
|-------------|---------------------------------------|---------------------------------------------------|
| *           | Adjustable CCT & Brightness LED Under | Cabinet Light (2700K , 3000K or 4000K)            |
|             | UCL1001-8-LED                         | 8" 6W 2700K, 3000K or 4000K 450Lm White Finish    |
|             | UCL1001-16-LED                        | 16" 10W 2700K, 3000K or 4000K 900Lm White Finish  |
|             | UCL1001-24-LED                        | 24" 14W 2700K, 3000K or 4000K 1050Lm White Finish |
|             | UCL1001-32-LED                        | 32" 16W 2700K, 3000K or 4000K 1200Lm White Finish |
|             |                                       |                                                   |
|             |                                       |                                                   |
|             |                                       |                                                   |
| Accessories |                                       |                                                   |