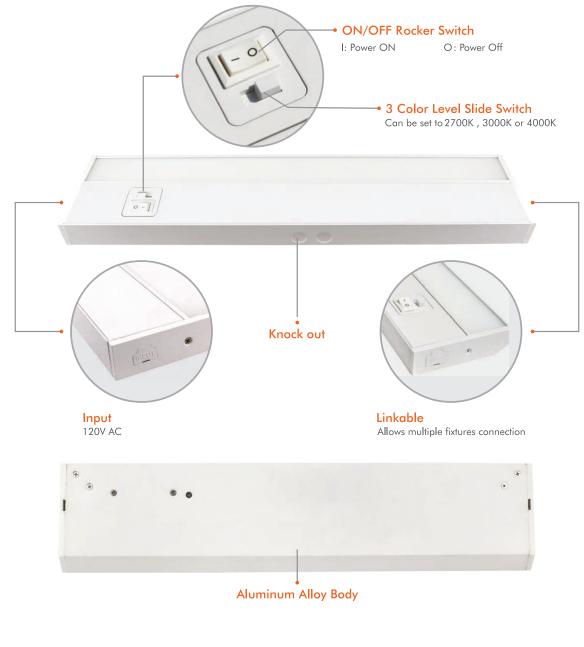

#### **Features**

- Features a slide switch that adjusts to 3 ideal color temperature; 2700K, 3000K or 4000K and a rocker switch ON and OFF. Smooth dimming from 100% to 10% with most Leviton & Lutron LED dimmers
- Slim 1" extruded aluminum profile
- Powder coated aluminum housing is sturdy and durable
- Modular design for maximum flexibility and quick installation
- Can be linkable up to 350W using the supplied internal straight connector or optional jumper cords
- Color rendering index: 9050,000 hours average life

Low Profile 1" Thick 3 Color

3 Color Temperature Switch

Linkable Up to 350W