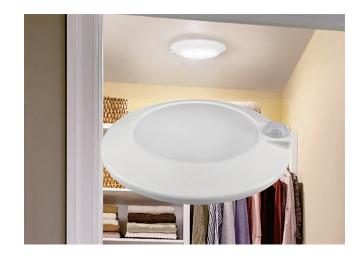

#### **No More Fumbling**

There's no more need to fumble in the dark looking for the switch. Our new 6" Round LED Closet Light with Motion Sensor turns ON/OFF automatically. Its Motion Activated Occupancy Sensor turns the light on when motion is detected and turns it off 30 seconds after the space is vacated.

### Ideal for a Variety of Secondary Spaces

- Storage lockers
- Utility rooms
- Walk-in-closets
- Under the stairs
- Soffits

Order from your local electrical wholesaler today!