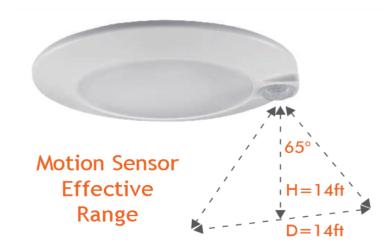

#### **Large Sensor Range**

With a big effective sensor range of 14 ft (4.3 metres), it brings more convenience to our lives!