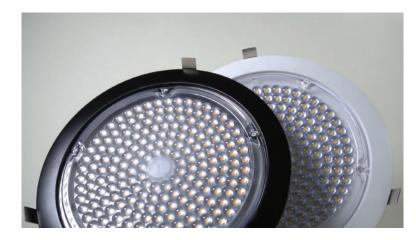

## Commercial Grade, High Efficiency Fixtures

Built-to-last LED lights that are ideal for your commercial project:

- Super-high efficiency of 4,700 lm for the 8" model and 6,700 lm for the 10" model
- Commercial grade fixtures with glare control
- cULus Listed and Energy Star Certified

## Slim & Sleek Design

- Super-slim design: only 2 1/4" deep so you can install where ceiling space is limited
- Light colour options: soft white 3000K and neutral white 4000K
- Available sizes: 8" round and 10" round
- Available trims: white and black