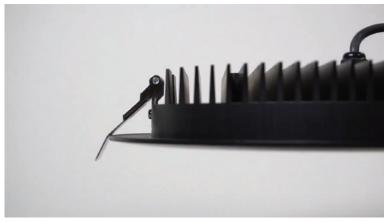

#### **Efficient Installation in Diverse Environments**

- Type IC Rated approved for direct contact with insulation
- Wet Location IP65 Approved
- Air-Tight
- Suitable for insulated and non-insulated ceilings
- External driver inside connection box no junction box needed