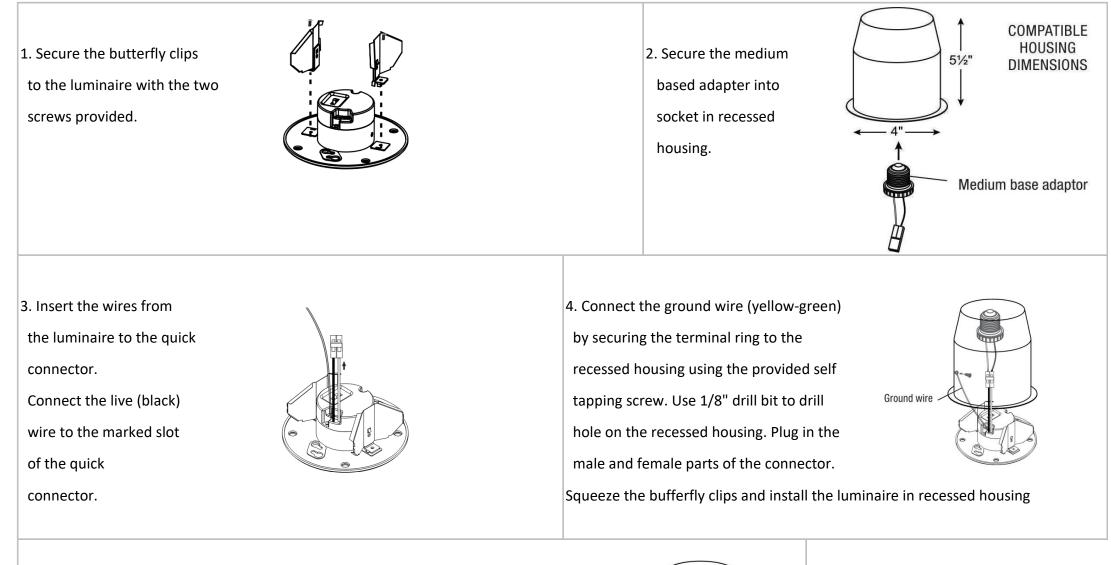

## INSTALATION INSTRUCTIONS

5. Center the luminaire in recessed housing.

Install the trim ring by placing the metal size towards the luminaire.

The magnets on the luminaire will secure the trim ring in place.