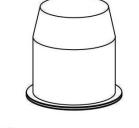

## INSTALATION INSTRUCTIONS

5. Center the luminaire in recessed housing.

Install the trim ring by placing the metal size towards the luminaire.

The magnets on the luminaire will secure the trim ring in place.

Trim ring