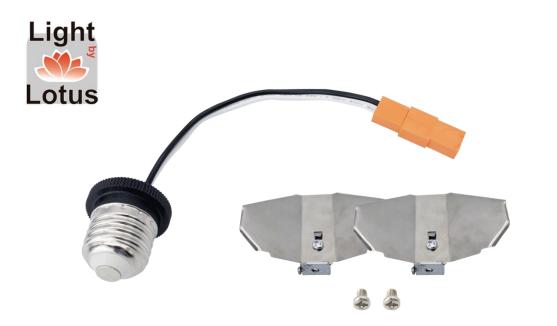

4" Clip

Retrofit Kit with E26 Adapter and Butterfly Clips for model LBL-JB10W-5CCT-AC