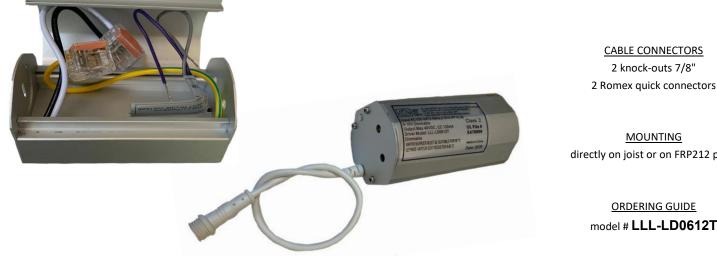

## DIMENSIONS: 3 1/2" x 2" round

Qty:

Notes:

COMPATIBLE FIXTURES LL2G-HO LRG2-HO LSG2-HO

LLL-LD0612T

for

MOUNTING directly on joist or on FRP212 plate

> **ORDERING GUIDE** model # LLL-LD0612T

Input: White (Neutral) & Black (Hot) wires with quick connectors. Connect to 120V - 347V AC according to the Dimmer Manufacturer's Instructions.

Output: Plastic FT4 / CMR rated cable with screw-in connector. Connect to compatible Lotus LED fixture from the list above

0-10V control wires: Grey (-) and Purple (+). Connect to dimming or control system 0-10V only. DO NOT CONNECT TO LINE VOLTAGE. If you short the Grey and Purple wires the fixture would be dimmed to zero.