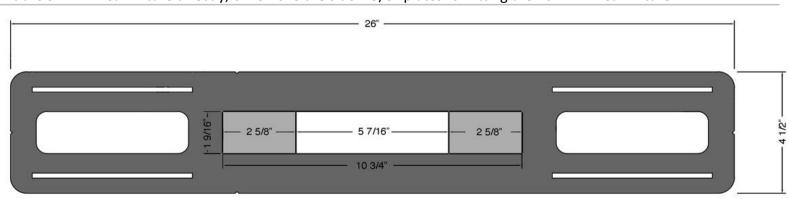

# 26" Flat Mounting Plate for Linear 5 & 10 LED Recessed

|  | The Billion |  |
|--|-------------|--|
|  |             |  |
|  |             |  |

| Project:  |  |  |  |
|-----------|--|--|--|
|           |  |  |  |
| Location: |  |  |  |
|           |  |  |  |
| Quantity: |  |  |  |
|           |  |  |  |
| Notes:    |  |  |  |

# **FEATURES**

Made from galvanized steel.

Plate has alignment notches, slots and holes.

### MOUNTING

Fix the plate with screws (not supplied) through the mounting slots.

## **ORDERING GUIDE**

model # MP-5-10-LIN

Mount the 5 LED Linear fixture directly, or remove the side 2 5/8" plates for fitting the 10 LED Linear fixture