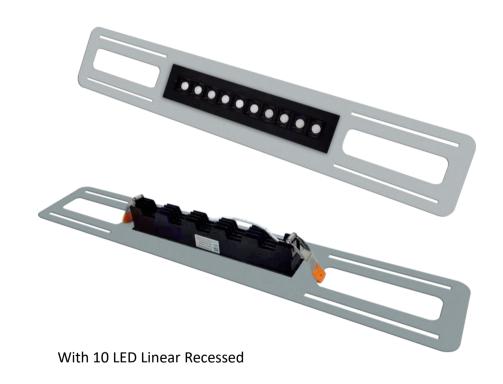

#### **DESCRIPTION**

Rough-in plate for new construction pre-mounting of Linear Recessed LED.

#### **COMPATIBLE FIXTURES**

5 LED Linear JXL-TXH05-T11W-5CCT

10 LED Linear JXL-TXH10-T18W-5CCT

## **ORDERING GUIDE**

model # MP-5-10-LIN

Mount the 5 LED Linear fixture directly, or remove the side 2 5/8" plates for fitting the 10 LED Linear fixture