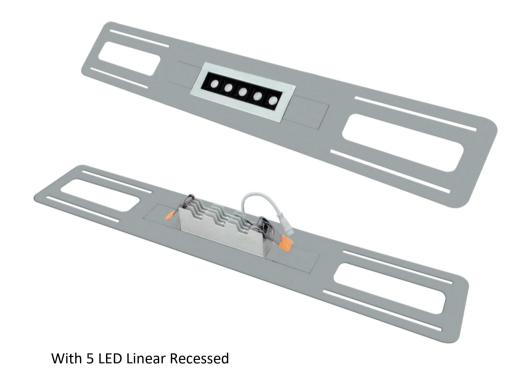

#### **DESCRIPTION**

Rough-in plate for new construction pre-mounting of Linear Recessed LED.

#### **COMPATIBLE FIXTURES**

5 LED Linear JXL-TXH05-T11W-5CCT

10 LED Linear JXL-TXH10-T18W-5CCT

## **ORDERING GUIDE**

model # MP-5-10-LIN

Mount the 5 LED Linear fixture directly, or remove the side 2 5/8" plates for fitting the 10 LED Linear fixture