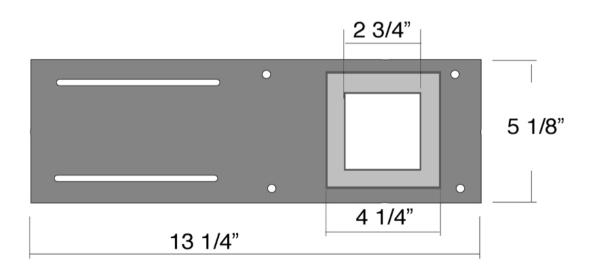

#### **DESCRIPTION**

Mounting Plate for 2" & 4" Models with Square Hole Hole opening 2 3/4" or punch-out for 4 1/4".

#### **FEATURES**

Made from galvanized steel.

Plate has alignment notches, slots and holes.