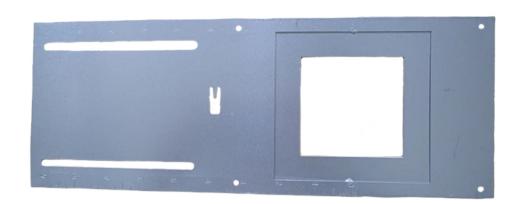

#### **DESCRIPTION**

Mounting Plate for 2" & 4" Models with Square Hole Hole opening 2 3/4" or punch-out for 4 1/4".

#### **FEATURES**

Made from galvanized steel.

Plate has alignment notches, slots and holes.

#### **MOUNTING**

Fix the plate with screws (not supplied) through the mounting slots.