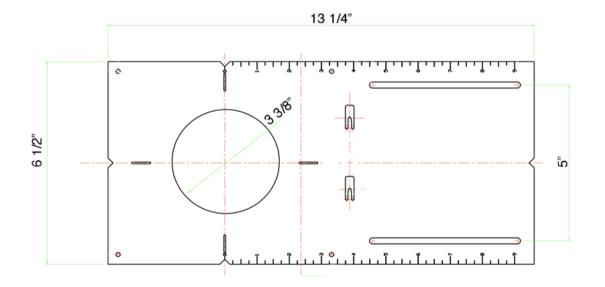

#### **DESCRIPTION**

Rough-in plate for new construction pre-mounting of 3" recessed fixtures.

Hole diameter 3 3/8"

#### **FEATURES**

Made from galvanized steel.

Plate has alignment notches, slots and holes.

## **MOUNTING**

Fix the plate with screws (not supplied) through the mounting slots.