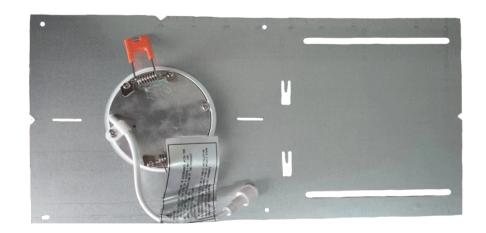

### **COMPATIBLE FIXTURES**

LED-3-S6W-5CCT-WH-BA

**ORDERING GUIDE** 

model # MP338

Backside view of MP338 with LED-3-S6W-5CCT-WH-BA mounted