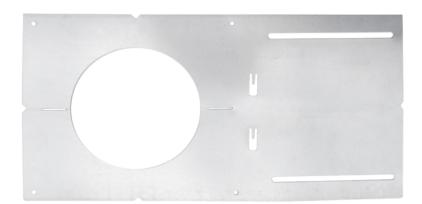

#### **DESCRIPTION**

Rough-in plate for new construction pre-mounting of 3" recessed fixtures.

Hole diameter 3 3/8"

#### **FEATURES**

Made from galvanized steel.

Plate has alignment notches, slots and holes.