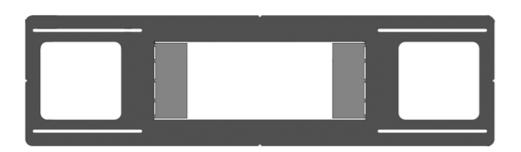

### **FEATURES**

Made from galvanized steel, 26" long to fit joists up to 24" apart.

Hole for 2 Head 8 1/8" x 4 1/2"

Hole for 3 Head 11 11/16" x 4 1/2" (break the side plates off)

Plate has alignment notches

#### **MOUNTING**

Fix the plate with screws (not supplied) through the mounting slots

8 1/8"

8 1/8"

11 11/16"

8 1/8"

ORDERING GUIDE model # RIP-M-23