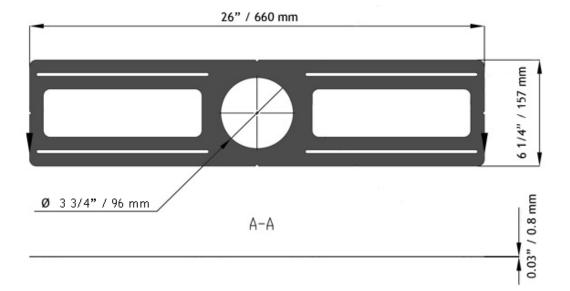

## 26" Flat Rough-In Plate with 3 3/4" hole for model LD4R-TT

|  | A STATE OF THE PARTY OF THE PAR |  |
|--|--------------------------------------------------------------------------------------------------------------------------------------------------------------------------------------------------------------------------------------------------------------------------------------------------------------------------------------------------------------------------------------------------------------------------------------------------------------------------------------------------------------------------------------------------------------------------------------------------------------------------------------------------------------------------------------------------------------------------------------------------------------------------------------------------------------------------------------------------------------------------------------------------------------------------------------------------------------------------------------------------------------------------------------------------------------------------------------------------------------------------------------------------------------------------------------------------------------------------------------------------------------------------------------------------------------------------------------------------------------------------------------------------------------------------------------------------------------------------------------------------------------------------------------------------------------------------------------------------------------------------------------------------------------------------------------------------------------------------------------------------------------------------------------------------------------------------------------------------------------------------------------------------------------------------------------------------------------------------------------------------------------------------------------------------------------------------------------------------------------------------------|--|
|  |                                                                                                                                                                                                                                                                                                                                                                                                                                                                                                                                                                                                                                                                                                                                                                                                                                                                                                                                                                                                                                                                                                                                                                                                                                                                                                                                                                                                                                                                                                                                                                                                                                                                                                                                                                                                                                                                                                                                                                                                                                                                                                                                |  |
|  | Me I State of the I                                                                                                                                                                                                                                                                                                                                                                                                                                                                                                                                                                                                                                                                                                                                                                                                                                                                                                                                                                                                                                                                                                                                                                                                                                                                                                                                                                                                                                                                                                                                                                                                                                                                                                                                                                                                                                                                                                                                                                                                                                                                                                            |  |

## **FEATURES**

Made from galvanized steel, 26" long to fit joists up to 24" apart.

Hole diameter 3 3/4"

Plate has alignment notches